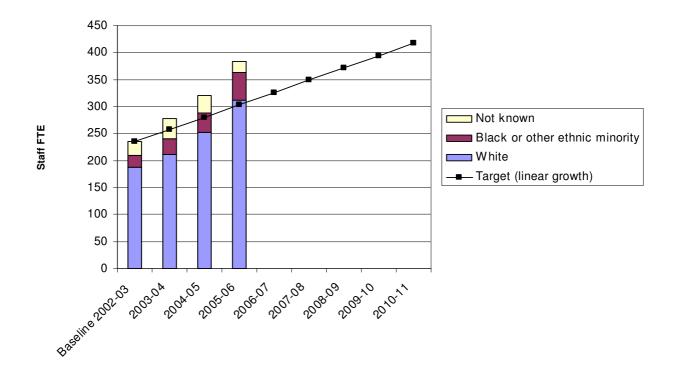

#### 5.1 Job/ staffing FTE outputs.

Year 3: Academic Year 2005 - 2006

"An Additional 182.4 FT or FTE equivalent jobs shall be created directly from the Project from 1 August 2003 to the academic year 2010-2011 in addition to the number of existing jobs on the University Campus for the academic year 2002-2003."

| Year                                    | Baseline<br>2002-03 | 2003-04 | 2004-05 | 2005-06 | 2006-07 | 2007-08 | 2008-09 | 2009-10 | 2010-11 |
|-----------------------------------------|---------------------|---------|---------|---------|---------|---------|---------|---------|---------|
| White                                   | 188                 | 211     | 252     | 312     |         |         |         |         |         |
| Black or<br>other<br>ethnic<br>minority | 22                  | 29      | 37      | 50      |         |         |         |         |         |
| Not<br>known                            | 25                  | 38      | 32      | 21      |         |         |         |         |         |
| Total                                   | 235                 | 277     | 321     | 383     |         |         |         |         | 417     |
| Target<br>(linear<br>growth)            | 235                 | 258     | 280     | 303     | 326     | 349     | 372     | 394     | 417     |