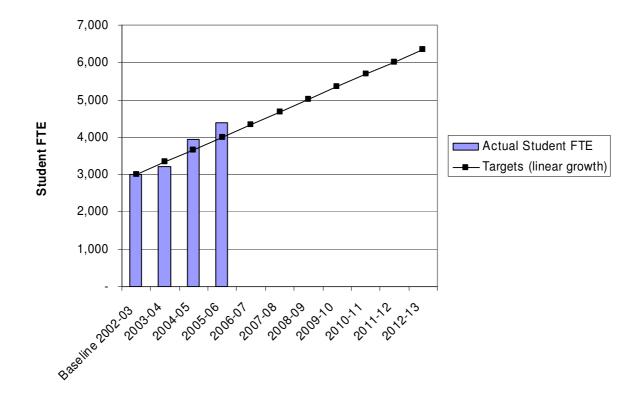

#### 5.2 Student FTE outputs:

Year 3: Academic Year 2005 - 2006

" An additional 3,355 FTE Students shall be registered for programmes of HE and FE study at the University Campus in the academic year of the Final Monitoring Date (31 March 2013) in addition to the baseline number of Existing Campus Students"

| FTE                           | Baseline<br>2002-03 | 2003-04 | 2004-05 | 2005-06 | 2006-07 | 2007-08 | 2008-09 | 2009-10 | 2010-11 | 2011-12 | 2012-13 |
|-------------------------------|---------------------|---------|---------|---------|---------|---------|---------|---------|---------|---------|---------|
| Total                         | 2,997               | 3,206   | 3,942   | 4,380   | -       | -       | -       | -       | -       | -       | 6,352   |
| Targets<br>(linear<br>growth) | 2,997               | 3,333   | 3,668   | 4,004   | 4,339   | 4,675   | 5,010   | 5,346   | 5,681   | 6,017   | 6,352   |